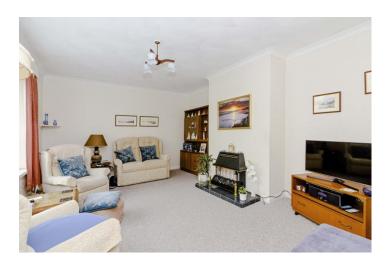

## Hallway

Two storage cupboards. Security entry phone. Electric heater.

**Lounge** 15' 11" x 11' 8" into recess (4.85m x 3.55m) Double glazed window to front. Gas fire place. TV point. Electric heater. Carpets.