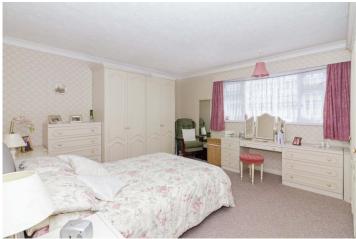

**Bedroom One** 14' 11" x 12' 9" (4.54m x 3.88m) Double glazed window to rear. Electric radiator. Carpets.

**Bedroom Two** 14' 11" x 9' 7" (4.54m x 2.92m) Double aspect, double glazed windows. Electric heater. Carpets.