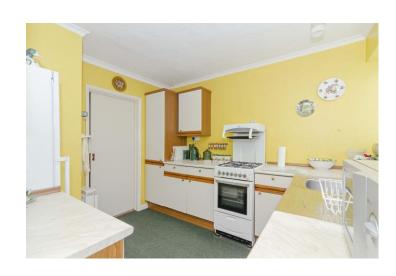

## **Kitchen** 9' 10" x 8' 11" (2.99m x 2.72m)

Double glazed window to side. Matching range of wall and base units. Stainless steel sink inset to worktop with mixer tap and drainer. Space for washing machine, fridge freezer and cooker. Electric heater. Opening into: