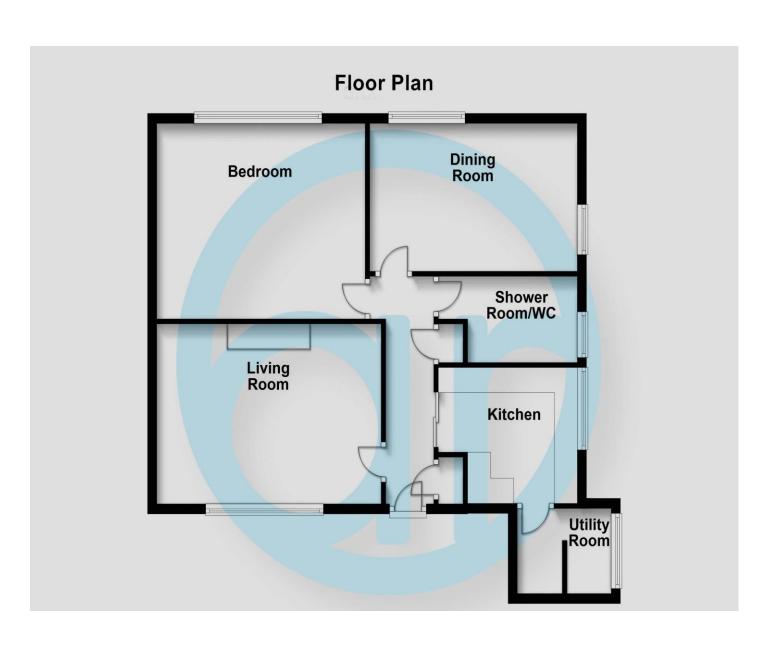

## Hallway

Two storage cupboards. Security entry phone. Electric heater.

**Lounge** 15' 11" x 11' 8" into recess (4.85m x 3.55m) Double glazed window to front. Gas fire place. TV point. Electric heater. Carpets.

**Bedroom One** 14' 11" x 12' 9" (4.54m x 3.88m) Double glazed window to rear. Electric radiator. Carpets.

**Bedroom Two** 14' 11" x 9' 7" (4.54m x 2.92m) Double aspect, double glazed windows. Electric heater. Carpets.

## **Shower Room**

Frosted double glazed window to side. Part tiled walls for splash back. Double length walk in shower. Button flush W/C. Pedestal wash hand basin. Heated towel rail.

## **Kitchen** 9' 10" x 8' 11" (2.99m x 2.72m)

Double glazed window to side. Matching range of wall and base units. Stainless steel sink inset to worktop with mixer tap and drainer. Space for washing machine, fridge freezer and cooker. Electric heater. Opening into:

**Utility Room** 6' 9" x 5' 6" (2.06m x 1.68m)

Double glazed window to side. Space for tumble dryer and other appliances.

## Garage

Number 10. Located in compound. Manual up and over door.

Lease, Maintenance, Ground Rent

Lease - approximately 117 years. Maintenance is currently £583.33 p/6 months. Ground rent - £125 p/a.